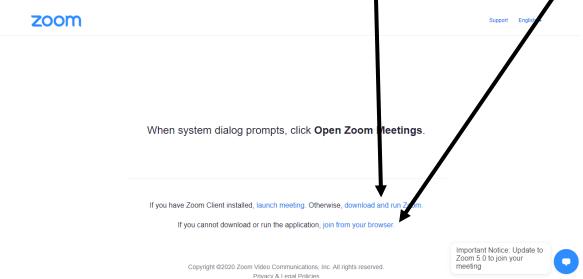

I have found that it's better and easier to use if you download.

But you don't have to. If you click 'join from your browser' then you can do it on the website.

If you try to enter early, you will get this page which will refresh and then when the time arrives...