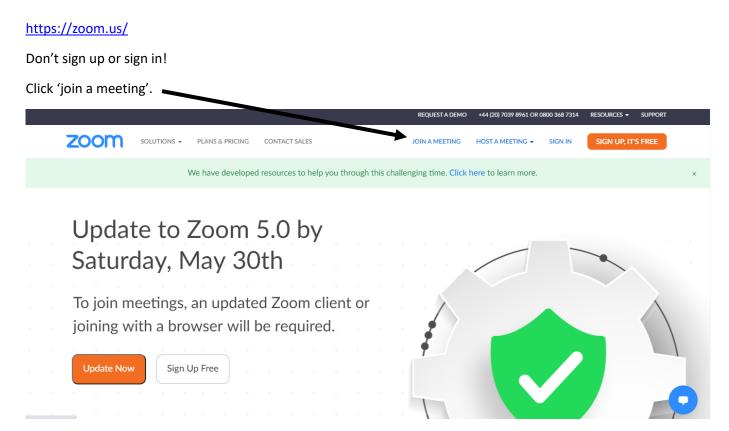

I will email you a code which you type in here and then click join.

|      |                             | 1                      | REQUEST A DEMO          | +44 (20) 7039 8961 OR 08 | 800 368 7314 | RESOURCES - | SUPPORT |  |
|------|-----------------------------|------------------------|-------------------------|--------------------------|--------------|-------------|---------|--|
| zoom | SOLUTIONS - PLANS & PRICING | CO TACT SALES          | JOIN A MEETING          | HOST A MEETING 👻         | SIGN IN      | SIGN UP, IT | 5 FREE  |  |
|      |                             |                        |                         |                          |              |             |         |  |
|      |                             | Join a l               | Meeting                 |                          |              |             |         |  |
|      |                             | Maating ID as D        | ahaa wali Limb Nama     |                          |              |             |         |  |
|      |                             | Meeting ID or Po       | ersonal Link Name       |                          |              |             |         |  |
|      |                             | J                      | oin                     |                          |              |             |         |  |
|      |                             |                        | 11000/010               |                          |              |             |         |  |
|      |                             | Join a meeting from ar | n H.323/SIP room system |                          |              |             |         |  |
|      |                             |                        |                         |                          |              |             |         |  |