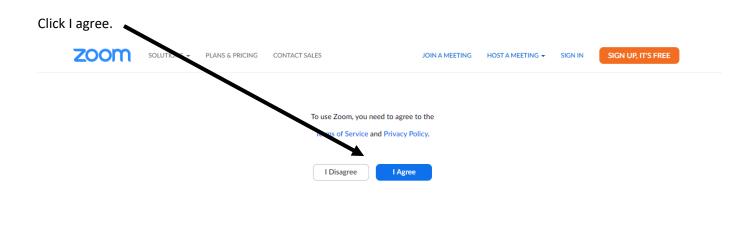

You will then need to put your name and enter. Then wait. I will allow you to enter – so make sure you put your actual name and not something random!

Make sure you're sat in a well lit room (not a bedroom) and not by a window.